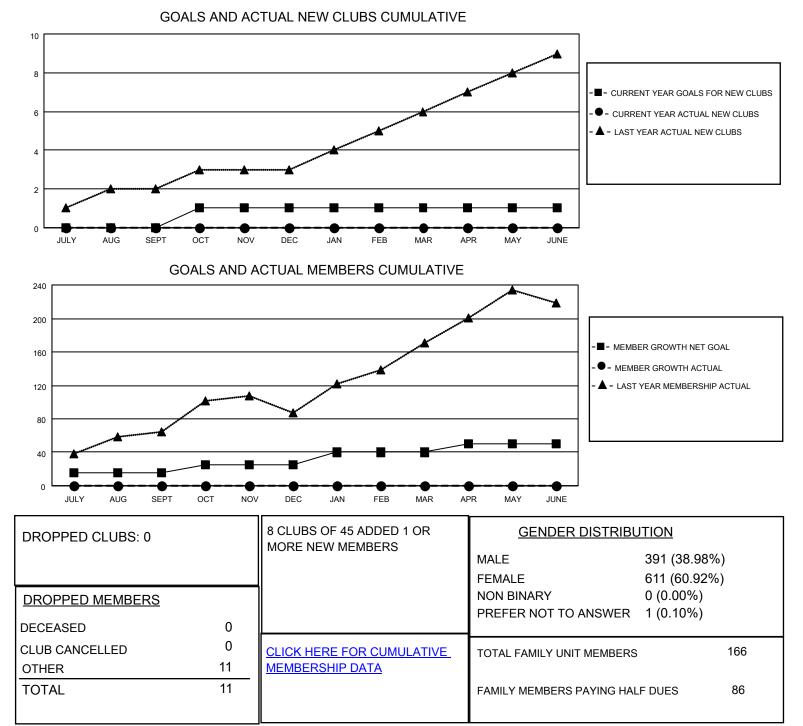

## LOCATION GREECE

District 117 A

Results as of: 7/31/2022

| Clubs                 |               |           |               | Members               |                        |                         |                                                    |
|-----------------------|---------------|-----------|---------------|-----------------------|------------------------|-------------------------|----------------------------------------------------|
| RESULTS FOR 2022-2023 |               |           |               | RESULTS FOR 2022-2023 |                        |                         |                                                    |
| QUARTER               | NEW CLUB GOAL | NEW CLUBS | DROPPED CLUBS | QUARTER               | BER GROWTH NET<br>GOAL | MEMBER GROWTH<br>ACTUAL | DROPPED<br>MEMBERS ACTUAL<br>(including transfers) |
| JULY/AUG/SEPT         | 0             | 0         | 0             | JULY/AUG/SEPT         | 15                     | 12                      | 11                                                 |
| OCT/NOV/DEC           | 1             | 0         | 0             | OCT/NOV/DEC           | 10                     | 0                       | 0                                                  |
| JAN/FEB/MAR           | 0             | 0         | 0             | JAN/FEB/MAR           | 15                     | 0                       | 0                                                  |
| APR/MAY/JUNE          | 0             | 0         | 0             | APR/MAY/JUNE          | 10                     | 0                       | 0                                                  |